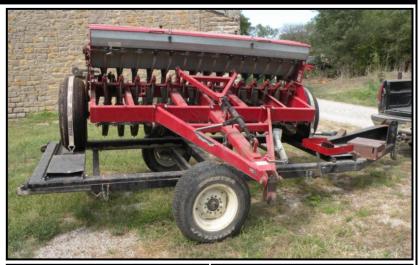

## 2008 Strobel Industries 14R7 Grass Drill w/ Narrow Transport Trailer

- 14 Row, 7" Spacing
- Large Seed Box for Coarse Seed w/ Agitator
- Small Seed Box for Legumes & Fine Seeds
- Double Disc Openers with Depth Stop Bands
- Rubber Packer/Closing Wheels
- 11L-15SL Tires (1 New, 1 Very Good)
- Strobel Industries Folding Trailer for Narrow Road Transport
- (Drill is for Conventional Till)