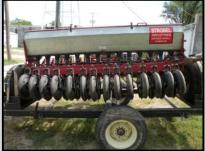

## 2008 Strobel Industries 14R7 Grass Drill w/ Narrow Transport Trailer

- 14 Row, 7" Spacing
- Large Seed Box for Coarse Seed w/ Agitator
- Small Seed Box for Legumes & Fine Seeds
- Double Disc Openers with Depth Stop Bands
- Rubber Packer/Closing Wheels
- 11L-15SL Tires (1 New, 1 Very Good)
- Strobel Industries Folding Trailer for Narrow Road Transport
- (Drill is for Conventional Till)