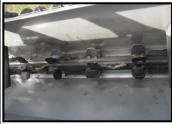

## 2008 Strobel Industries 14R7 Grass Drill w/ Narrow Transport Trailer

- 14 Row, 7" Spacing
- Large Seed Box for Coarse Seed w/ Agitator
- Small Seed Box for Legumes & Fine Seeds
- Double Disc Openers with Depth Stop Bands
- Rubber Packer/Closing Wheels
- 11L-15SL Tires (1 New, 1 Very Good)
- Strobel Industries Folding Trailer for Narrow Road Transport
- (Drill is for Conventional Till)