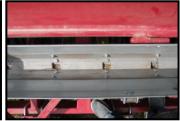

## 2008 Strobel Industries 14R7 Grass Drill w/ Narrow Transport Trailer

- 14 Row, 7" Spacing
- Large Seed Box for Coarse Seed w/ Agitator
- Small Seed Box for Legumes & Fine Seeds
- Double Disc Openers with Depth Stop Bands
- Rubber Packer/Closing Wheels
- 11L-15SL Tires (1 New, 1 Very Good)
- Strobel Industries Folding Trailer for Narrow Road Transport
- (Drill is for Conventional Till)