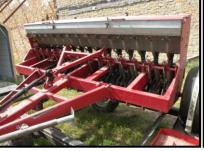

## 2008 Strobel Industries 14R7 Grass Drill w/ Narrow Transport Trailer

- 14 Row, 7" Spacing
- Large Seed Box for Coarse Seed w/ Agitator
- Small Seed Box for Legumes & Fine Seeds
- Double Disc Openers with Depth Stop Bands
- Rubber Packer/Closing Wheels
- 11L-15SL Tires (1 New, 1 Very Good)
- Strobel Industries Folding Trailer for Narrow Road Transport
- (Drill is for Conventional Till)